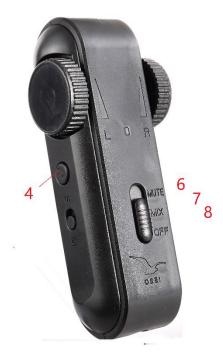

## **Functions:**

- 1. Headphone / Microphone input.
- 2. Intercom input.
- 3. Master volume control for left and right speakers.
- 4. Volume control for device connected via wireless.
- 5. USB C charging port.
- 6. Mute: mutes the music when there is an intercom transmission.
- 7. Mix: music and intercom are heard simultaneously.
- 8. OFF: wireless functionality is OFF.
- 9. Multi-function button: press to answer an incoming phone call.
- 10. Mono / Stereo