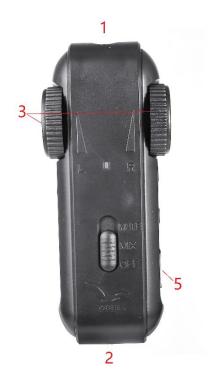

## **Functions:**

- 1. Headphone / Microphone input.
- 2. Intercom input.
- 3. Master volume control for left and right speakers.
- 4. Volume control for device connected via wireless.
- 5. USB C charging port.
- 6. Mute: mutes the music when there is an intercom transmission.
- 7. Mix: music and intercom are heard simultaneously.
- 8. OFF: wireless functionality is OFF.
- 9. Multi-function button: press to answer an incoming phone call.
- 10. Mono / Stereo