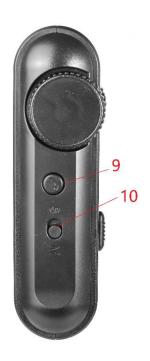

## **Functions:**

- 1. Headphone / Microphone input.
- 2. Intercom input.
- 3. Master volume control for left and right speakers.
- 4. Volume control for device connected via wireless.
- 5. USB C charging port.
- 6. Mute: mutes the music when there is an intercom transmission.
- 7. Mix: music and intercom are heard simultaneously.
- 8. OFF: wireless functionality is OFF.
- 9. Multi-function button: press to answer an incoming phone call.
- 10. Mono / Stereo